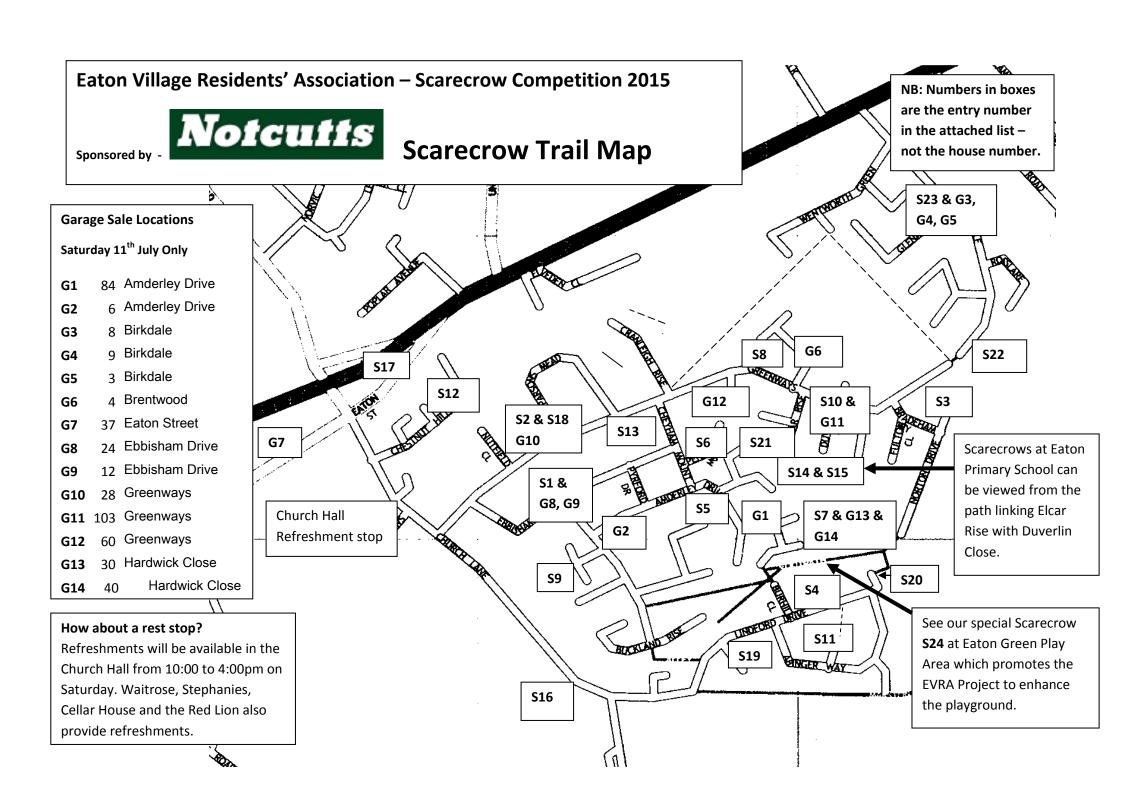

## Eaton Village Residents' Association Scarecrow Festival 2015

Saturday 11<sup>th</sup> and Sunday 12<sup>th</sup> July Scarecrow Trail Map and voting form

In association with

Thank you for your support - Chris Stebbing - Vice Chairman EVRA

| ADDRESSES OF SCARECROWS AND LOCATION ON MAP |                                |              |                       |  |  |  |
|---------------------------------------------|--------------------------------|--------------|-----------------------|--|--|--|
| Map<br>Ref                                  | Scarecrow Name                 | No           | Road                  |  |  |  |
| <b>S</b> 1                                  | Phileas Fogg                   | 24           | Ebbisham Drive        |  |  |  |
| S2                                          | Hattie from Hawaii             | 26           | Greenways             |  |  |  |
| <b>S</b> 3                                  | Bali Hai                       | 7            | Bradenham Way         |  |  |  |
| S4                                          | Map Man                        | 2            | Burhill Close         |  |  |  |
| S5                                          | Egyptian Carpet Seller         | 38           | Amderley Drive        |  |  |  |
| S6                                          | Down Under                     | 3            | Cheyham Mount         |  |  |  |
| S7                                          | Arctic Chills                  | 40           | Hardwick Close        |  |  |  |
|                                             | Around the World in 90 Minutes | 11           | Brentwood             |  |  |  |
| S8                                          |                                | 11           | (view from Greenways) |  |  |  |
| S9                                          | Astrawnaut                     | 15           | Merrow Gardens        |  |  |  |
| S10                                         | The Tooth Fairy                | 105          | Greenways             |  |  |  |
| S11                                         | Rupert's Gap Yah!!!            | 4            | Denmead               |  |  |  |
| S12                                         | Rugby Straw Cup                | 21           | Chestnut Hill         |  |  |  |
| S13                                         | Goin' Up the City              | 54           | Greenways             |  |  |  |
| S14                                         | Mr Multinational               |              | Eaton Primary         |  |  |  |
| S15                                         | Mr Global-Flag-Mayhem          |              | Eaton Primary         |  |  |  |
| S16                                         | An Englishman Abroad           | 87           | Church Lane           |  |  |  |
| S17                                         | Whisky Galore                  | 2            | Cellar House          |  |  |  |
| S18                                         | Sugarloaf Mountain             | 28           | Greenways             |  |  |  |
| S19                                         | The Traveller Returns          | 16           | Lindford Drive        |  |  |  |
| S20                                         | Linford Lion                   | 64           | Lindford Drive        |  |  |  |
| S21                                         | Phileas Fogg                   | 17           | Wakehurst Close       |  |  |  |
| S22                                         | Koolala                        | Golf<br>Club | Sunningdale           |  |  |  |
| S23                                         | A Voyage to Lilliput           | 8            | Birkdale              |  |  |  |
| S24                                         | Come and Play                  | Play<br>Area | Eaton Green           |  |  |  |

Eaton Primary School PTA are holding a Garage Sale on **Saturday** 11<sup>th</sup> July alongside the Scarecrow Festival. Why not take the opportunity to pick up a bargain or two while visiting the Scarecrows. See panel on Trail Map for location of Garage Sales