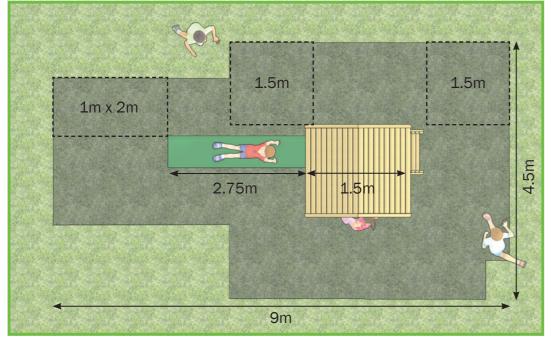

## **Eaton Green**

Single Woodland Tower 1.5m x 1.5m x 1.5 (platform height) With Roof 1x 1.5m KBT Bronco Slide in Green 1x Steps 1x Vertical Rock wall (full width)

Maximum Height – 3.5m Maximum Critical Fall Height - 1.5m

## **Safety Surfacing**

38m<sup>2</sup> Safer Grass Matting