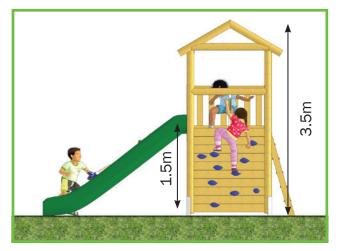

## **Eaton Green**

Single Woodland Tower 1.5m x 1.5m x 1.5 (platform height) With Roof 1x 1.5m KBT Bronco Slide in Green 1x Steps 1x Vertical Rock wall (full width)

Maximum Height – 3.5m Maximum Critical Fall Height - 1.5m