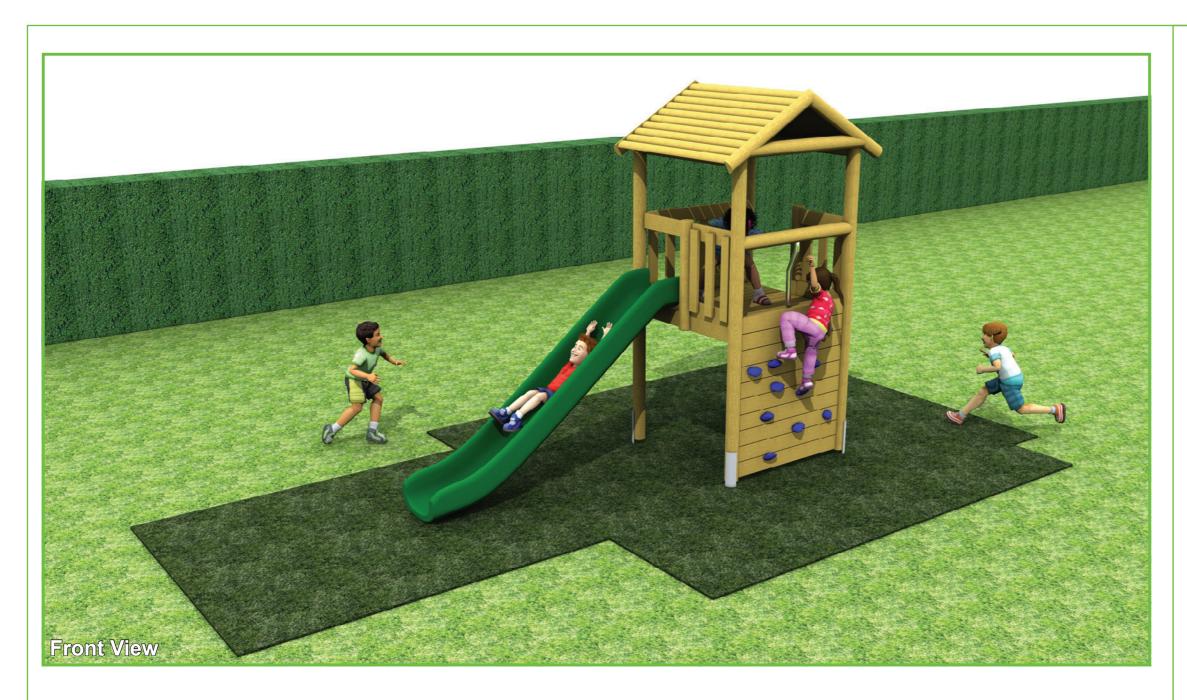

## **Eaton Green**

Single Woodland Tower 1.5m x 1.5m x 1.5 (platform height) With Roof 1x 1.5m KBT Bronco Slide in Green 1x Steps 1x Vertical Rock wall (full width)

Maximum Height – 3.5m Maximum Critical Fall Height - 1.5m