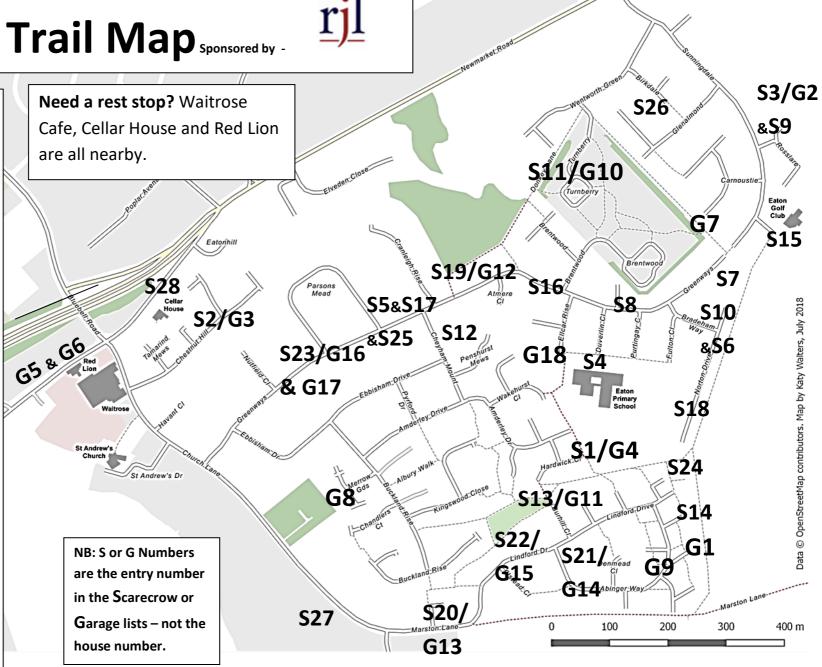

Please deliver your completed form to **54 Greenways** or to the EVRA Postbox, by the cash machine in Waitrose, Eaton, by 8:00pm Monday 23rd July

| ADDRESSES OF SCARESDOMS AND LOCATION ON MAD |                                  |             |                   |  |
|---------------------------------------------|----------------------------------|-------------|-------------------|--|
| ADDRESSES OF SCARECROWS AND LOCATION ON MAP |                                  |             |                   |  |
| Map<br>Ref                                  | Scarecrow Name                   | House<br>No | Road              |  |
| <b>S1</b>                                   | Paddington Meets the<br>Queen    | 40          | Hardwick Close    |  |
| S2                                          | Bear's Survival Guide            | 21          | Chestnut Hill     |  |
| S3                                          | PADD-EATON BEAR                  | 12          | Rosslare          |  |
|                                             | TADD LATON BLAN                  | Play-       | Purtingay Close   |  |
| <b>S4</b>                                   | Super Ted and friends            | group       | i ditiligay ciose |  |
| S5                                          | Cuddle Team Leader               | 41          | Greenways         |  |
| S6                                          | Edward Scissor Hands             | 6           | Norton drive      |  |
| S7                                          | Super Ted and friends            | 132         | Greenways         |  |
| S8                                          | @teddysphotos                    | 105         | Greenways         |  |
| S9                                          | Where has Teddy "Bean"?          | 8           | Rosslare          |  |
| S10                                         | Edward "Bear" Grylls             | 7           | Bradenham Way     |  |
| <u> </u>                                    | Don't Let the Bees Know          |             | Turnberry         |  |
| <b>S11</b>                                  | you're Coming                    | 8           | Turriberry        |  |
| S12                                         | Ted Balls                        | 3           | Cheyham Mount     |  |
| S13                                         | Burhill Bears                    | 2           | Burhill           |  |
| S14                                         | Up, Up and Abinger Way           | 98          | Abinger Way       |  |
| 717                                         | op, op and Abriger way           | Eaton       | Sunningdale       |  |
| <b>S15</b>                                  | Anyone for a Bear?               | Golf Club   | Janningaare       |  |
| <u> </u>                                    | 7 miyone ior a Bear.             | Jon Club    | Brentwood (View   |  |
| <b>S16</b>                                  | Farther Ted                      | 11          | from Greenways)   |  |
| S17                                         | We R the Greenways Bears         | 43          | Greenways         |  |
| S18                                         | The Father of Immunology         | 18          | Norton Drive      |  |
| S19                                         | Paddington Teddy                 | 79          | Greenways         |  |
| <b>S20</b>                                  | Goldilocks and the Three Scares! | 20          | Marston Lane      |  |
| S21                                         | Ed cuts Ted                      | 1           | Abinger Way       |  |
| S22                                         | Teddy the Eagle                  | 16          | Lindford Drive    |  |
|                                             | Trash Bag Teddy and              |             | Greenways         |  |
| <b>S23</b>                                  | Rubbish Rabbit                   | 28          | 2. 22             |  |
| S24                                         | Sleepy Bears                     | 64          | Lindford Drive    |  |
| S25                                         | Mr Bean's Bear                   | 54          | Greenways         |  |
| <b>S26</b>                                  | Ted Baker                        | 8           | Birkdale          |  |
| S27                                         | Teddy Bare                       | 87          | Church Lane       |  |
|                                             | Who am I?                        | Cellar      | Eaton Street      |  |
| <b>S28</b>                                  |                                  | House       |                   |  |

## Scarecrow Trail Map Sponsored by -

Garage Sales: Why not take the opportunity to pick up a bargain or two while visiting the Scarecrows.

Saturday Only Garage Sales

| Saturday Only Garage Sales          |       |                   |  |  |
|-------------------------------------|-------|-------------------|--|--|
| G2                                  | 12    | Rosslare          |  |  |
| G3                                  | 21    | Chestnut Hill     |  |  |
| <b>G7</b>                           | 38    | Sunningdale       |  |  |
| G8                                  | 4     | Merrow<br>Gardens |  |  |
| G10                                 | 8     | Turnberry         |  |  |
| G12                                 | 79    | Greenways         |  |  |
| G14                                 | 1     | Abinger Way       |  |  |
| G16                                 | 28    | Greenways         |  |  |
| G18                                 | 6     | Ellcar Rise       |  |  |
| Sunday Only Garage Sales            |       |                   |  |  |
| G1                                  | 66    | Abinger Way       |  |  |
|                                     |       |                   |  |  |
| Saturday and Sunday Garage<br>Sales |       |                   |  |  |
| G4                                  | 40    | Hardwick Close    |  |  |
| G5                                  | 37    | Eaton Street      |  |  |
| G6                                  | 41    | Eaton Street      |  |  |
| G9                                  | 25    | Abinger Way       |  |  |
| G11                                 | 2     | Burhill           |  |  |
| G13                                 | 20    | Marston Lane      |  |  |
| G17                                 | 30/32 | Greenways         |  |  |
| G15                                 | 16    | Lindford Drive    |  |  |