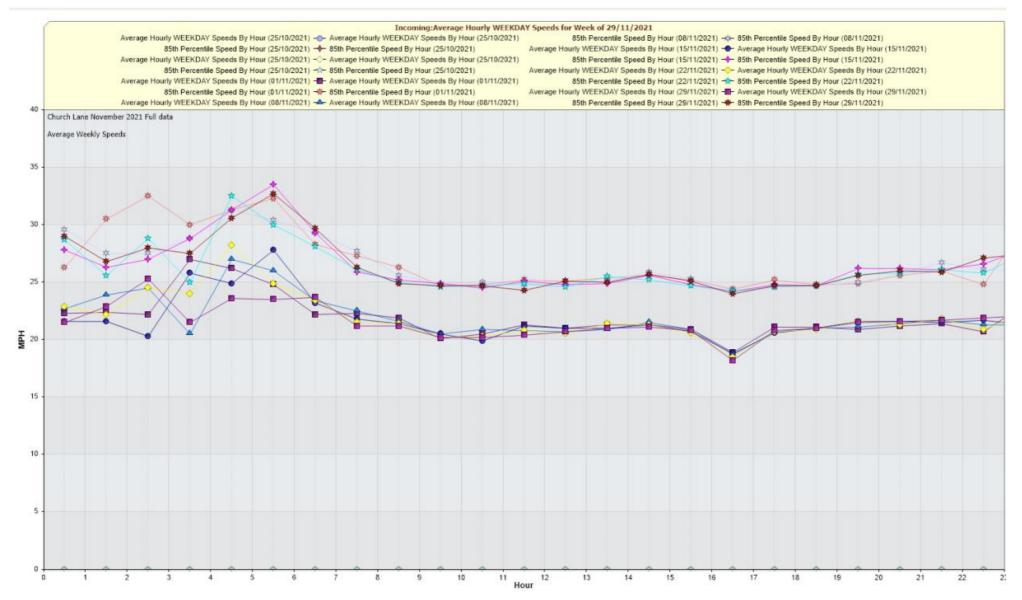

## Graph comparing each week of overall average speeds and 85% speeds

The times above are BST so are one hour ahead of actual time (GMT) from 31<sup>st</sup> October onwards. The dip in speeds was therefore between 3 and 4pm during school pick-up times when some 200 extra vehicles use our roads.