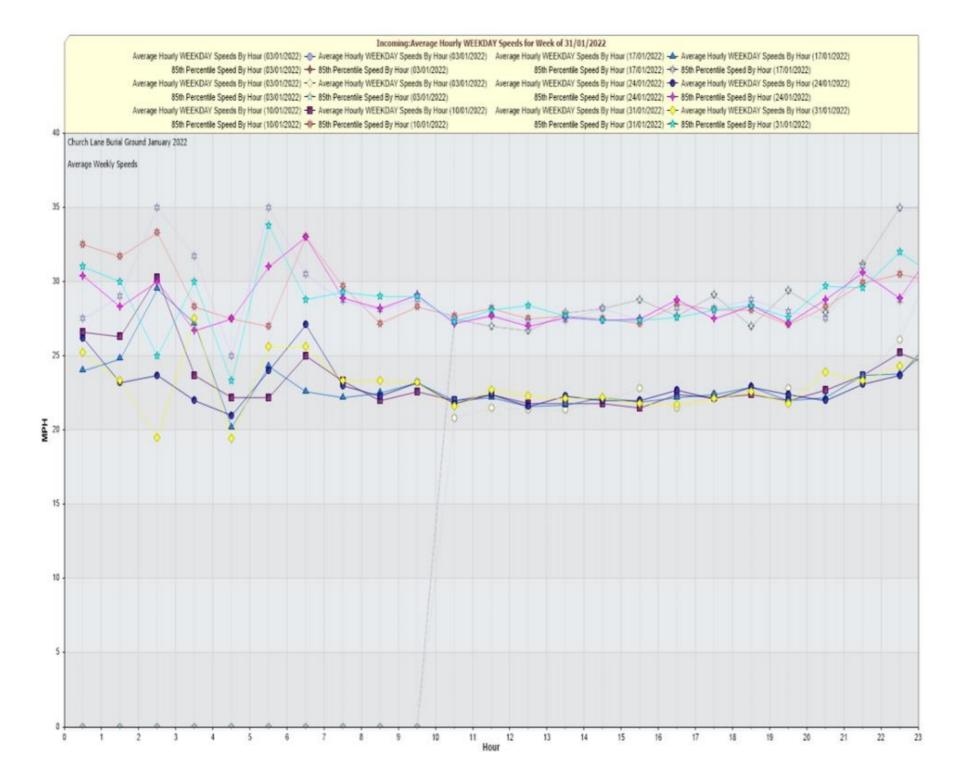

Eaton SAM Sign - Number of vehicles per speed range by Date - Eaton, Church Lane Burial Ground