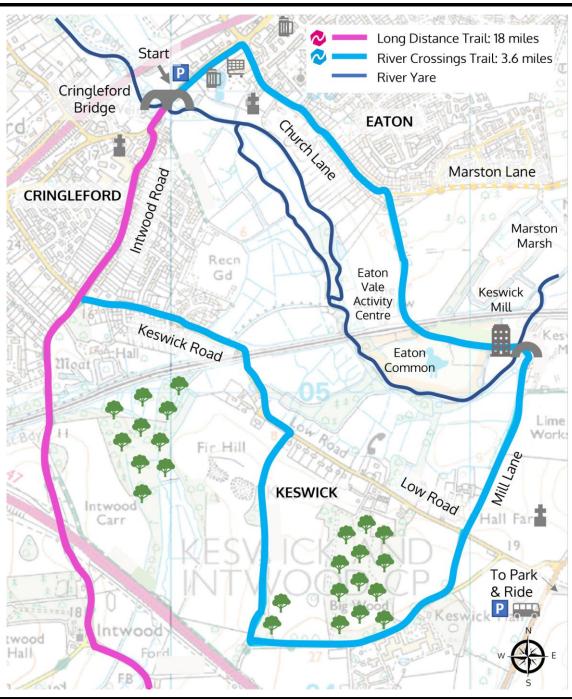

## Kett's Country Circulars:

Cringleford's River Crossings Trail
Surfaces: a mix of pavements, quiet country lanes and unsurfaced paths

Accessibility: Not suitable for pushchairs or wheelchairs

START/FINISH: Eaton Street, Eaton - what3words ///settle.clip.hush (TG20060602)

3, 4, 5B, 6, 10, 10A, 11A, 13A, 13C

Greater Norwich Growth Board

This map is based upon ordnance Survey material with the permission of Ordnance Survey on behalf of the Controller of Her Majesty's Stationery Office © Crown Copyright. Unauthorised reproduction infringes Crown Copyright and may lead to prosecution or civil proceedings. Norfolk County Council Licence No: 100019340.2022