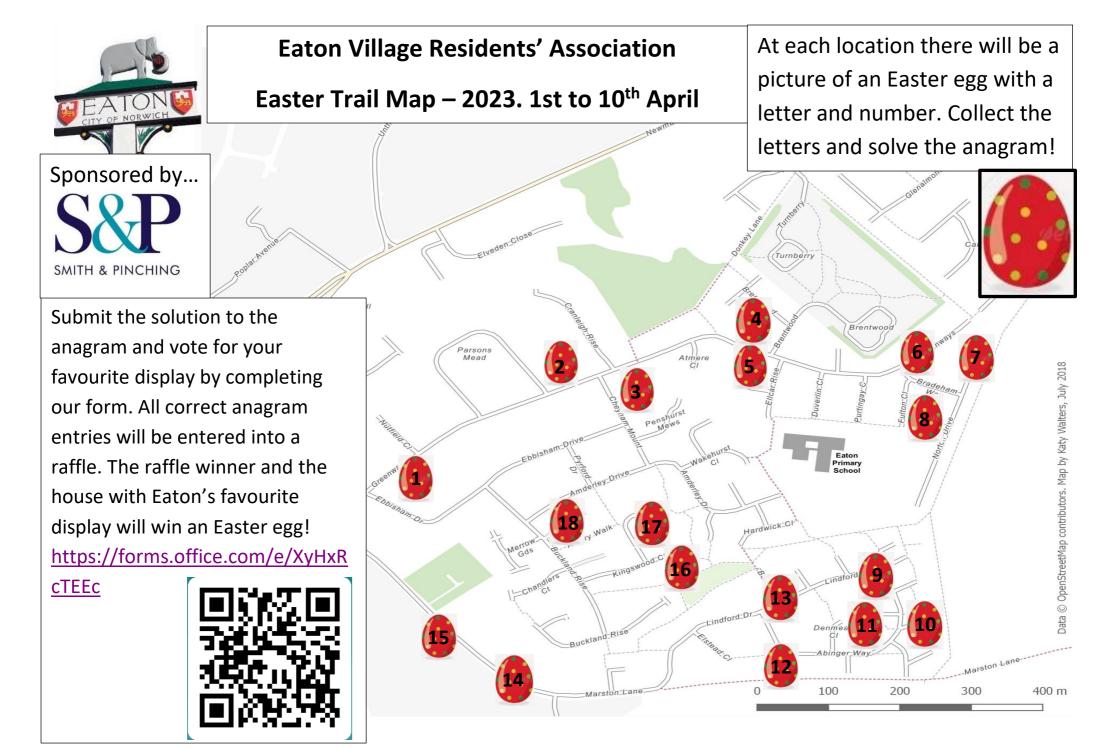

## Eaton Village Residents' Association - Easter Trail Map – 2023

| Egg |        | Location                                 | Egg | Location |                    | CHILDREN'S COLOURING COMPETITION 🧪 💉                                                                                                                                                                                                                                                                                                                                                                                                                                                                                                                                                                                                                                                                                                                                                                                                                                            |
|-----|--------|------------------------------------------|-----|----------|--------------------|---------------------------------------------------------------------------------------------------------------------------------------------------------------------------------------------------------------------------------------------------------------------------------------------------------------------------------------------------------------------------------------------------------------------------------------------------------------------------------------------------------------------------------------------------------------------------------------------------------------------------------------------------------------------------------------------------------------------------------------------------------------------------------------------------------------------------------------------------------------------------------|
| No. | Letter | Address                                  | No. | Letter   | Address            |                                                                                                                                                                                                                                                                                                                                                                                                                                                                                                                                                                                                                                                                                                                                                                                                                                                                                 |
| 1   |        | 8 Greenways                              | 10  |          | 74 Abinger Way     | <ul> <li>Children living in Eaton Village are invited to draw and colour an Easter-</li> <li>Spring picture. It would be great to see their pictures displayed in front</li> <li>windows or outside your homes around the village during the week of the</li> </ul>                                                                                                                                                                                                                                                                                                                                                                                                                                                                                                                                                                                                             |
| 2   |        | 43 Greenways                             | 11  |          | 31 Abinger Way     | <ul> <li>trail.</li> <li>We ask parents to take a photograph of their children's pictures and either: <ul> <li>post them to the EVRA Facebook page</li> <li>send them via direct message to the EVRA Facebook page</li> <li>email them to events.evra@gmail.com</li> <li>post the picture through the door of 11 Brentwood, Eaton.</li> </ul> </li> <li>Entries must: <ul> <li>Be on A4</li> <li>Include the child's full name, age, and a contact telephone number or email address.</li> <li>Be received by midnight 11 April 2023.</li> </ul> </li> <li>There will be one Easter Egg prize for each age category: 0-5, 6-9, 10-13 years old. Prizes have been sponsored by Smith &amp; Pinching.</li> <li>The winning entries will be chosen by the Eaton art group, and there will be a prize giving at Smith &amp; Pinching offices 12.00 midday on 13th April.</li> </ul> |
| 3   |        | 3 Cheyham Mount                          | 12  |          | 9 Abinger Way      |                                                                                                                                                                                                                                                                                                                                                                                                                                                                                                                                                                                                                                                                                                                                                                                                                                                                                 |
| 4   |        | 11 Brentwood<br>(View from<br>Greenways) | 13  |          | 1 Abinger Way      |                                                                                                                                                                                                                                                                                                                                                                                                                                                                                                                                                                                                                                                                                                                                                                                                                                                                                 |
| 5   |        | 86 Greenways                             | 14  |          | 87 Church Lane     |                                                                                                                                                                                                                                                                                                                                                                                                                                                                                                                                                                                                                                                                                                                                                                                                                                                                                 |
| 6   |        | 7 Bradenham Way                          | 15  |          | 75 Church Lane     |                                                                                                                                                                                                                                                                                                                                                                                                                                                                                                                                                                                                                                                                                                                                                                                                                                                                                 |
| 7   |        | 6 Norton Drive                           | 16  |          | 40 Kingswood Close |                                                                                                                                                                                                                                                                                                                                                                                                                                                                                                                                                                                                                                                                                                                                                                                                                                                                                 |
| 8   |        | 18 Norton Drive                          | 17  |          | 17 Kingswood Close |                                                                                                                                                                                                                                                                                                                                                                                                                                                                                                                                                                                                                                                                                                                                                                                                                                                                                 |
| 9   |        | 43 Abinger Way                           | 18  |          | 11 Buckland Rise   |                                                                                                                                                                                                                                                                                                                                                                                                                                                                                                                                                                                                                                                                                                                                                                                                                                                                                 |