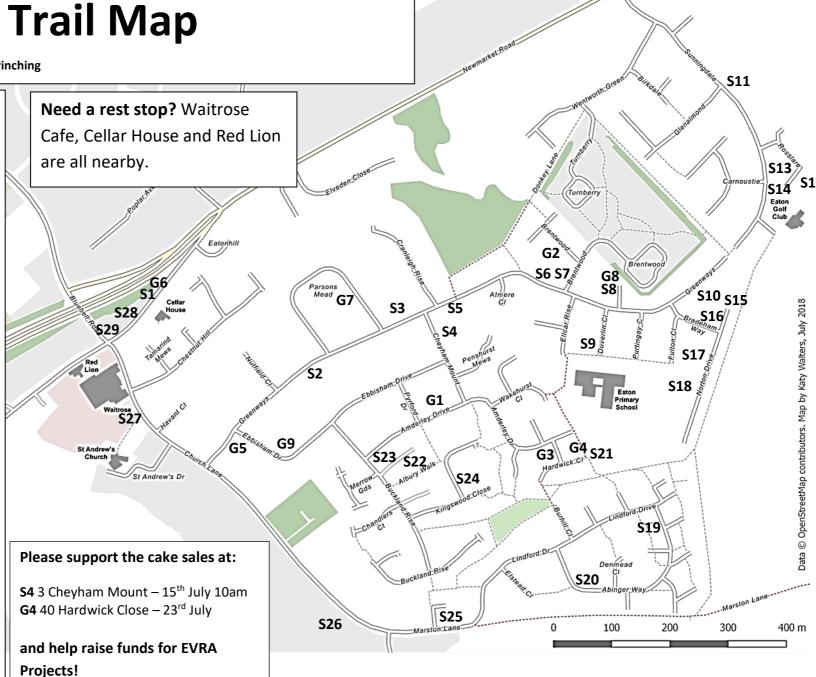

## Vote online!

Scan the QR code to vote for your favourites using our online form! https://forms.office.com/e/aiZUsqVDWt

| Map<br>Ref | Scarecrow Name                                        | Road                                       | Category |
|------------|-------------------------------------------------------|--------------------------------------------|----------|
| <b>S1</b>  | Ariel and Ursula                                      | 3 & 7 Eaton Street                         | Standard |
| <b>S2</b>  | Incredible                                            | 28 Greenways                               | Standard |
| <b>S3</b>  | Greenways Under The Sea                               | 43 Greenways                               | Standard |
| <b>S4</b>  | Pride Rock                                            | 3 Cheyham Mount                            | Standard |
| <b>S5</b>  | Darth Vader                                           | 60 Greenways                               | Simple   |
| S6         | Mary Pops In                                          | 11 Brentwood<br>(viewed from<br>Greenways) | Standard |
| <b>S7</b>  | Looking for a heart (the tin man)                     | 11 Brentwood<br>(viewed from<br>Greenways) | Simple   |
| S8         | Peter Pan 113 Greenways Star                          |                                            | Standard |
| <b>S9</b>  | Aladdin                                               | 12 Duverlin Close                          | Simple   |
| S10        | Straw Wars                                            | 132 Greenways                              | Standard |
| <b>S11</b> | Tangle/Rapunzal                                       | 25 Sunningdale                             | Standard |
| S12        | Aladdin's Genie of the<br>Watering Can                | 8 Rosslare                                 | Standard |
| S13        | Woody in Eaton                                        | 12 Rosslare                                | Standard |
| <b>S14</b> | A long time ago, in a wildflower meadow far, far away | 47 Sunningdale                             | Standard |
| S15        | Cruella de Eaton-Ville                                | 6 Norton Drive                             | Standard |
| <b>S16</b> | Maleficent                                            | 7 Bradeham Way                             | Standard |
| <b>S17</b> | The jungle VIP 18 Norton Drive                        |                                            | Standard |
| S18        | Aladdin's Genie                                       | 24 Norton Drive                            | Simple   |
| S19        | The Lion King 43 Abinger Way Sta                      |                                            | Standar  |
| S20        | Up! 9 Abinger Way Sta                                 |                                            | Standard |
| S21        | A magical carpet ride                                 | 40 Hardwick Close                          | Standar  |
| S22        | TCR tin can robot                                     | 17 Albury Walk                             | Standard |
| S23        | Moana                                                 | 11 Buckland rise                           | Standar  |
| S24        | Snow White should not have 'Eaton' the apple          | 21a Kingswood<br>close                     | Simple   |
| S25        | <u> </u>                                              |                                            | Standard |
| <b>S26</b> | As mad as a hatter!                                   | 87 Church Lane                             | Standard |
| S27        | Cat from Alice                                        | Mutt & Co                                  | Business |
| S28        | In summer                                             | Smith & Pinching                           | Business |
| S29        | Princess                                              | Winkworth                                  | Business |

## **Scarecrow Trail Map**

Sponsored by Waitrose and Smith & Pinching

Garage Sales: Why not take the opportunity to pick up a bargain or two while visiting the Scarecrows.

| 22 <sup>nd</sup> Saturday Only Garage Sales |                    |  |
|---------------------------------------------|--------------------|--|
| G9                                          | 3 Ebbisham Drive   |  |
| 23 <sup>rd</sup> Sunday Only Garage Sales   |                    |  |
| G1                                          | 19 Amderley Drive  |  |
| G2                                          | 11 Brentwood       |  |
|                                             |                    |  |
| Saturday and Sunday Garage                  |                    |  |
| Sales                                       |                    |  |
| G3                                          | 4 Hardwick Close   |  |
| G4                                          | 40 Hardwick Close  |  |
| G5                                          | 6 Greenways        |  |
| G6                                          | 3 & 7 Eaton Street |  |
| <b>G7</b>                                   | 9 Nutfield Close   |  |
| G8                                          | 113 Greenways      |  |

NB: S or G Numbers are the entry number in the Scarecrow or Garage lists – not the house number.