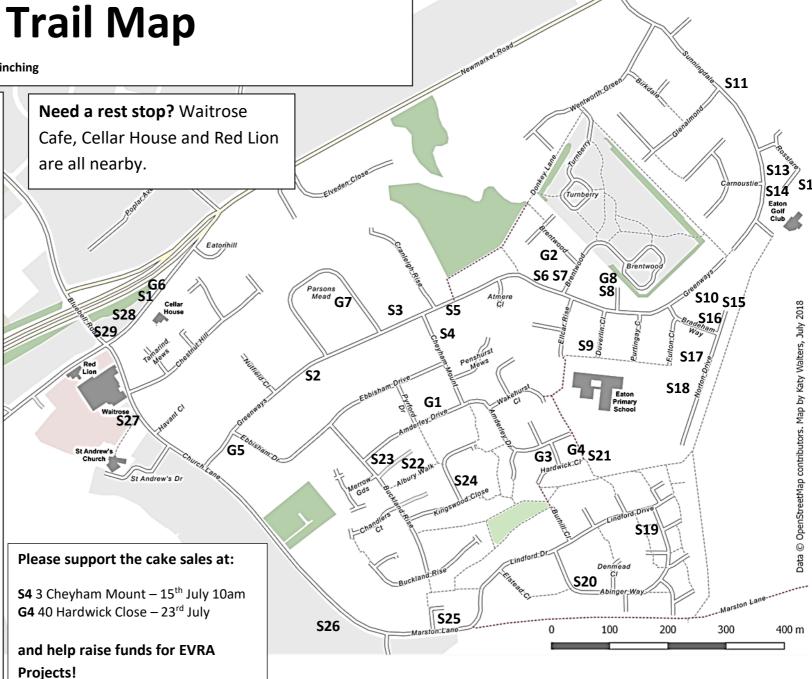

## Vote online!

Scan the QR code to vote for your favourites using our online form! https://forms.office.com/e/ajZUsqVDWt

|            | SES OF SCARECROWS AND LOCA                            |                                            | 7        |
|------------|-------------------------------------------------------|--------------------------------------------|----------|
| Map<br>Ref | Scarecrow Name                                        | Road                                       | Category |
| <b>S1</b>  | Ariel and Ursula                                      | 3 & 7 Eaton Street                         | Standard |
| <b>S2</b>  | Incredible                                            | 28 Greenways                               | Standard |
| S3         | Greenways Under The Sea                               | 43 Greenways                               | Standard |
| <b>S4</b>  | Pride Rock                                            | 3 Cheyham Mount                            | Standard |
| <b>S5</b>  | Darth Vader                                           | 60 Greenways                               | Simple   |
| S6         | Mary Pops In                                          | 11 Brentwood<br>(viewed from<br>Greenways) | Standard |
| <b>S7</b>  | Looking for a heart (the tin man)                     | 11 Brentwood<br>(viewed from<br>Greenways) | Simple   |
| <b>S8</b>  | Peter Pan                                             | 113 Greenways                              | Standard |
| <b>S9</b>  | Aladdin                                               | 12 Duverlin Close                          | Simple   |
| S10        | Straw Wars                                            | 132 Greenways                              | Standard |
| S11        | Tangle/Rapunzal                                       | 25 Sunningdale                             | Standard |
| S12        | Aladdin's Genie of the Watering Can                   | 8 Rosslare                                 | Standard |
| S13        | Woody in Eaton                                        | 12 Rosslare                                | Standard |
| <b>S14</b> | A long time ago, in a wildflower meadow far, far away | 47 Sunningdale                             | Standard |
| S15        | Cruella de Eaton-Ville                                | 6 Norton Drive                             | Standard |
| S16        | Maleficent                                            | 7 Bradeham Way                             | Standard |
| S17        | The jungle VIP                                        | 18 Norton Drive                            | Standard |
| S18        | Aladdin's Genie                                       | 24 Norton Drive                            | Simple   |
| S19        | The Lion King                                         | 43 Abinger Way                             | Standar  |
| S20        | Up!                                                   | 9 Abinger Way                              | Standard |
| S21        | A magical carpet ride                                 | 40 Hardwick Close                          | Standar  |
| S22        | TCR tin can robot                                     | 17 Albury Walk                             | Standard |
| S23        | Moana                                                 | 11 Buckland rise                           | Standard |
| S24        | Snow White should not have 'Eaton' the apple          | 21a Kingswood<br>close                     | Simple   |
| S25        | Cruella Deville                                       | 20 Marston Lane                            | Standard |
| S26        | As mad as a hatter!                                   | 87 Church Lane                             | Standar  |
| S27        | Cat from Alice                                        | Mutt & Co                                  | Business |
| S28        | In summer                                             | Smith & Pinching                           | Business |
| S29        | Princess                                              | Winkworth                                  | Business |

## **Scarecrow Trail Map**

Sponsored by Waitrose and Smith & Pinching

Garage Sales: Why not take the opportunity to pick up a bargain or two while visiting the Scarecrows.

| 23 <sup>rd</sup> Sunday Only Garage Sales |                    |  |
|-------------------------------------------|--------------------|--|
| G1                                        | 19 Amderley Drive  |  |
| G2                                        | 11 Brentwood       |  |
|                                           |                    |  |
| Saturday and Sunday Garage                |                    |  |
| Sales                                     |                    |  |
| G3                                        | 4 Hardwick Close   |  |
| G4                                        | 40 Hardwick Close  |  |
| G5                                        | 6 Greenways        |  |
| G6                                        | 3 & 7 Eaton Street |  |
| G7                                        | 9 Nutfield Close   |  |
| G8                                        | 113 Greenways      |  |

NB: S or G Numbers are the entry number in the Scarecrow or Garage lists – not the house number.