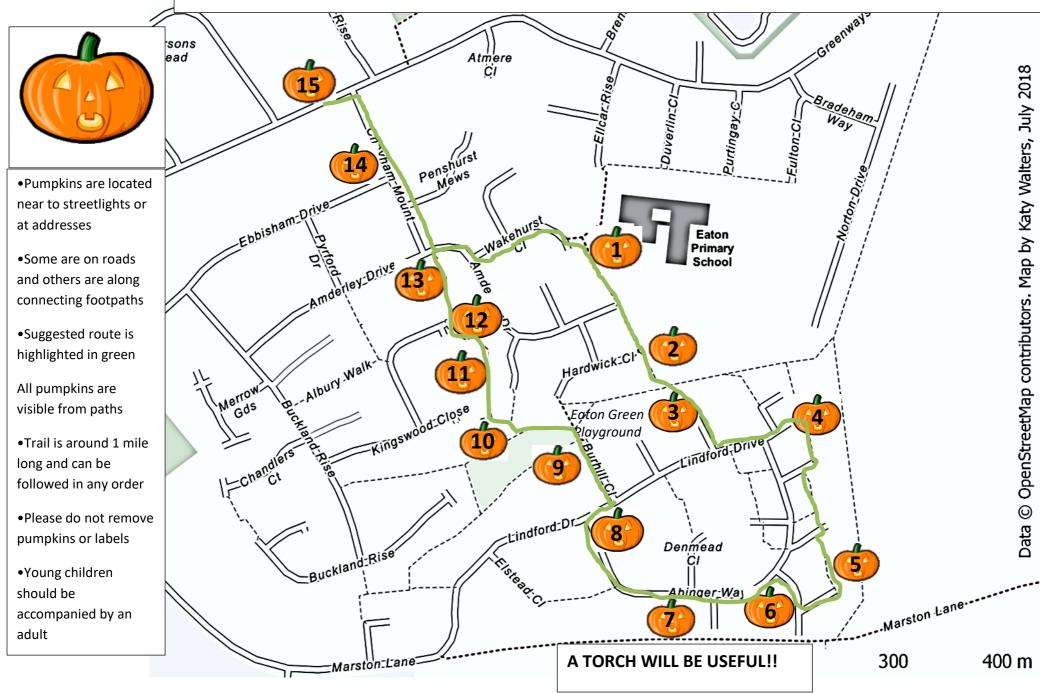

## Eaton Village Residents' Association Pumpkin Trail Map - 2023

| Pumpkin |        | Location                                 |
|---------|--------|------------------------------------------|
| No.     | Letter |                                          |
| 1       |        | End of Wakehurst Close                   |
| 2       |        | End of Hardwick Close                    |
| 3       |        | Eaton Green Playground                   |
| 4       |        | End of Lindford Drive                    |
| 5       |        | Abinger Way Playground (by Nos 64 to 68) |
| 6       |        | 74 Abinger Way                           |
| 7       |        | Abinger Way Bus stop                     |
| 8       |        | Jct of Abinger and Lindford<br>Bus Stop  |
| 9       |        | Top of Burhill Close                     |
| 10      |        | Eaton Green open space                   |
| 11      |        | Footpath to rear of<br>Kingswood         |
| 12      |        | Footpath to rear of<br>Kingswood         |
| 13      |        | Amderley Drive                           |
| 14      |        | Cheyham Mount                            |
| 15      |        | 43 Greenways                             |